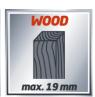

## **Technical Data**

| - detection capacity - wood/metal    | 19 mm |
|--------------------------------------|-------|
| - detection capacity - ferrous metal | 50 mm |
| - detection capacity - copper        | 38 mm |
| - detection capacity - live wires    | 50 mm |