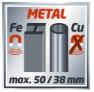

## **Technical Data**

| - detection capacity - wood/metal    | 19 mm |
|--------------------------------------|-------|
| - detection capacity - ferrous metal | 50 mm |
| - detection capacity - copper        | 38 mm |
| - detection capacity - live wires    | 50 mm |