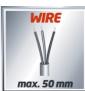

## **Technical Data**

| - detection capacity - wood/metal    | 19 mm |
|--------------------------------------|-------|
| - detection capacity - ferrous metal | 50 mm |
| - detection capacity - copper        | 38 mm |
| - detection capacity - live wires    | 50 mm |