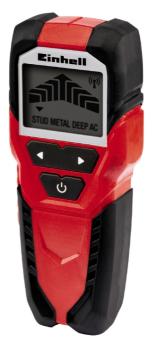

## **TC-MD 50**

# **Digital Detector**

Item No.: 2270090

Ident No.: 11016

Bar Code: 4006825616200

The Einhell digital detector TC-MD 50 is an indispensable helper for DIY enthusiasts: in the home, at the building site or for renovation work. The digital detector is unbeatable for reliable localization in walls. This tool reliably detects ferrous and non-ferrous metals, wood and live wires. Operation is easy and intuitive thanks to an acoustic warning signal. Protector pads are also fitted on the back to protect the wall. The soft grip makes it comfortable to operate with just one hand. If the TC-MD 50 is set down to one side, it switches off automatically after one minute without being used.

#### **Features**

- Reliable detection of metal, wood and electric leads
- Intuitive operation thanks to an acoustic warning signal
- Protector pad on the back for protecting the wall
- Soft grip for comfortable one-hand operation
- Switches off automatically after 1 minute of inactivity
- 1x 9V 6F22 battery needed (not included in delivery)