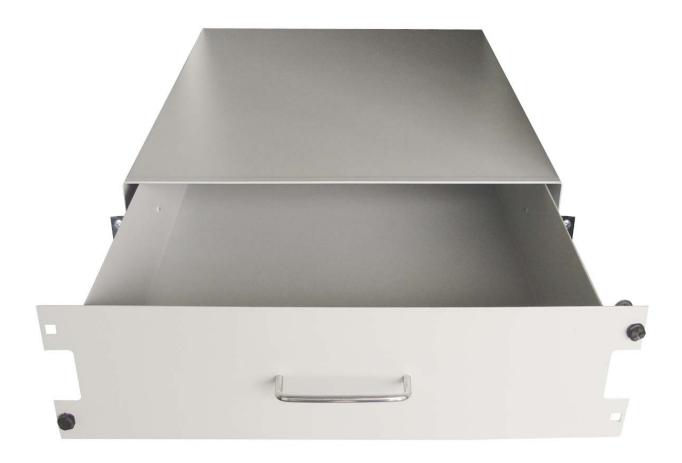

## 19in. Drawer

Material: 1.5 mm Steel

Finish: Electrostatic Powder Paint Maximum Static Load: 35 kg

| Description | Height<br>U | Width<br>mm | Inner Width<br>mm | Depth<br>mm | Colour | RS stock no. |
|-------------|-------------|-------------|-------------------|-------------|--------|--------------|
| Drawer      | 2 U         | 483         | 435               | 500         | Grey   | 802-0267     |
| Drawer      | 3 U         | 483         | 435               | 500         | Grey   | 802-0276     |