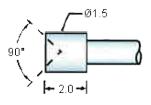

## Plunger Concave





## **Specifications:**

Material : Full-hard beryllium copper,

gold-plated over nickel

Connector Type : Spring Probe

Series : P100

Contact Material : Beryllium Copper

Contact Plating : Gold

## Probe:



Plunger:



Dimensions : Millimetres

## **Part Number Table**

| Description      | Part Number  |
|------------------|--------------|
| Plunger, concave | P100-A-250-G |

Important Notice: This data sheet and its contents (the "Information") belong to the members of the Premier Farnell group of companies (the "Group") or are licensed to it. No licence is granted for the use of it other than for information purposes in connection with the products to which it relates. No licence of any intellectual property rights is granted. The Information is subject to change without notice and replaces all data sheets previously supplied. The Information supplied is believed to be accurate but the Group assumes no responsibility for its accuracy or completeness, any error in or omission from it or for any use m