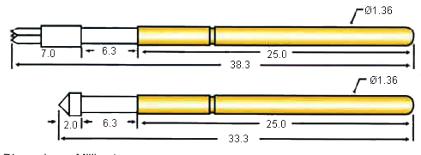

## Plunger Concave





## **Specifications:**

Material : Full-hard beryllium copper,

gold-plated over nickel

Connector Type : Spring Probe

Series : P100

Contact Material : Beryllium Copper

Contact Plating : Gold

## Probe:



Plunger:



Dimensions : Millimetres

## **Part Number Table**

| Description      | Part Number  |
|------------------|--------------|
| Plunger, concave | P100-A-250-G |

Important Notice: This data sheet and its contents (the "Information") belong to the members of the Premier Farnell group of companies (the "Group") or are licensed to it. No licence is granted for the use of it other than for information purposes in connection with the products to which it relates. No licence of any intellectual property rights is granted. The Information is subject to change without notice and replaces all data sheets previously supplied. The Information supplied is believed to be accurate but the Group assumes no responsibility for its accuracy or completeness, any error in or omission from it or f