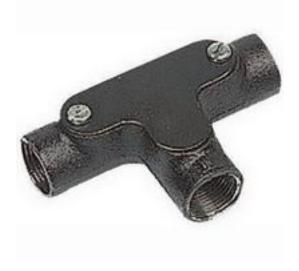

### RS Pro Inspection Tee Cable Conduit Fitting, Steel Galvanised 25mm nominal size RS Stock No: 763-9226

#### **Product Details**

RS Pro inspection tee cable conduit fitting is made of steel with galvanised finish and it comes with a nominal size of 25 mm. The covers and screws come supplied as standard.