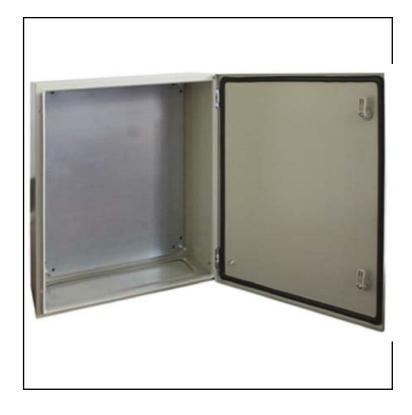

### **RS Pro IP66 Sheet Steel Wall Boxes**

From RS Pro, a range of incredibly useful steel wall mounted enclosures. Enclosures are present in almost every industry and can store all manor of items, such as medical equipment or electronics. These boxes are rated at IP66 and provide an excellent degree of protection, whether it's used within an indoor or outdoor environment. With various sizes available, they are suitable for a wide selection of applications. All models are highly reliable and excellent quality.

#### **General Specifications**

| Body Material          | Steel                              |  |  |
|------------------------|------------------------------------|--|--|
| Number Of Doors        | 1                                  |  |  |
| Colour                 | Grey                               |  |  |
| RAL Code               | RAL7032                            |  |  |
| Gland Plate            | Yes                                |  |  |
| Door Lock Type         | Double Lock System                 |  |  |
| Chassis Plate          | Yes                                |  |  |
| Transparent Door       | No                                 |  |  |
| Fixing Kit             | Yes                                |  |  |
| Application            | Electrical, Electronic, Industrial |  |  |
| External Mounting Type | Bracket                            |  |  |
| Internal Mounting Type | Panel                              |  |  |
| Special Features       | IK10 Against Mechanical Impacts    |  |  |
| For Protection Of      | Sensitive Electrical Equipment     |  |  |