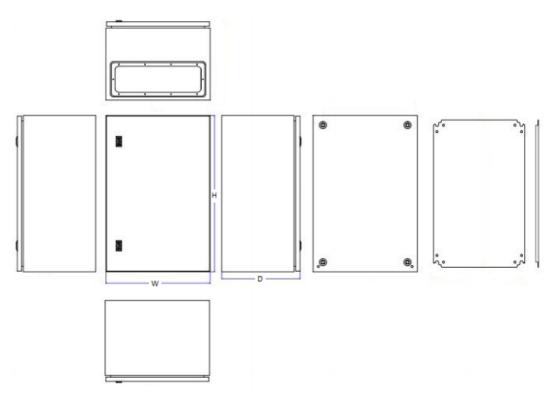

| Mechanical Specifications |                                             |
|---------------------------|---------------------------------------------|
| External Height           | 700 mm                                      |
| External Depth            | 200 mm                                      |
| External Width            | 500 mm                                      |
| Dimensions                | H 700 mm x D 200 mm x W 500 mm              |
| Thickness                 | Enclosure & door 1.2mm or 1.5mm sheet steel |

Additional Information / Installation Diagrams / Illustrations / Accessories