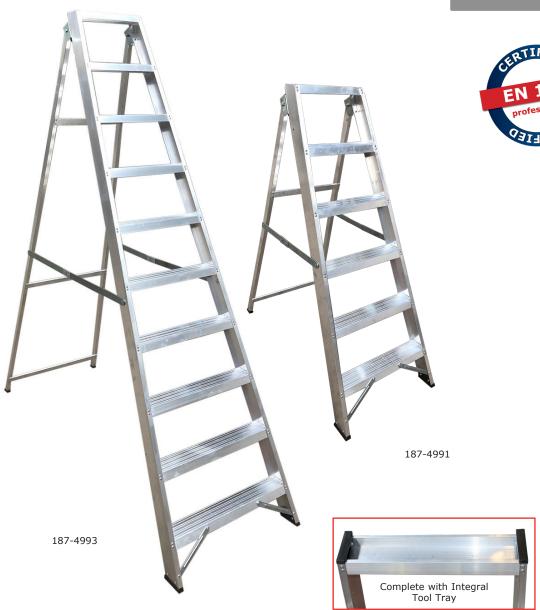

## RS PRO ALUMINIUM SWINGBACK STEPLADDERS

RS Stock No:187-4991,187-4992,187-4993

**ENGLISH** 

## **Certified to EN 131 Professional**

Meets all strength requirements of BS2037 Class 1

Deep 80mm serrated non-slip treads with ridge reinforcement & double riveting for maximum durability & comfort
Large ribbed channel section stiles, box section back legs, steel hinge & reinforced horns
for improved resistance to heavy usage are no tapes or flimsy arms to break
Hard wearing, non-slip feet for maximum grip on all floor surfaces
Integral tool tray for convenient storage

| No. of<br>Treads | Closed<br>Height mm | Open<br>Depth mm | Wt.<br>kg | Without Handrails<br>Model |
|------------------|---------------------|------------------|-----------|----------------------------|
| 6                | 1680                | 1200             | 7         | 187-4991                   |
| 8                | 2170                | 1500             | 9         | 187-4992                   |
| 10               | 2660                | 1900             | 11        | 187-4993                   |