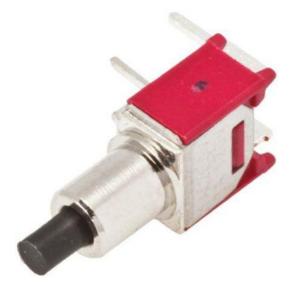

## Datasheet SP-NO PCB Off-(On) Push Button Switch

RS Stock number 734-6732

## **Specifications:**

Mechanical Life: Contact Resistance: Insulation Resistance: Dielectric Strength: Operating Temperature: Case: Plunger: Bushing: Housing: Contact: Terminal: Terminal Support: RoHS: 60,000 make-and-break cycles 20mΩ max. initial @ 2-4VDC, 100mA for 1,000MΩ min. 1,000 RMS @ sea level -30°C to 85°C Diallyl phthalate (DAP) (UL94V-0) Thermoplastic polyester-black Brass, nickel plated Stainless steel Silver or gold plated Brass, silver plated Brass, electrotin plated 2002/95/EC