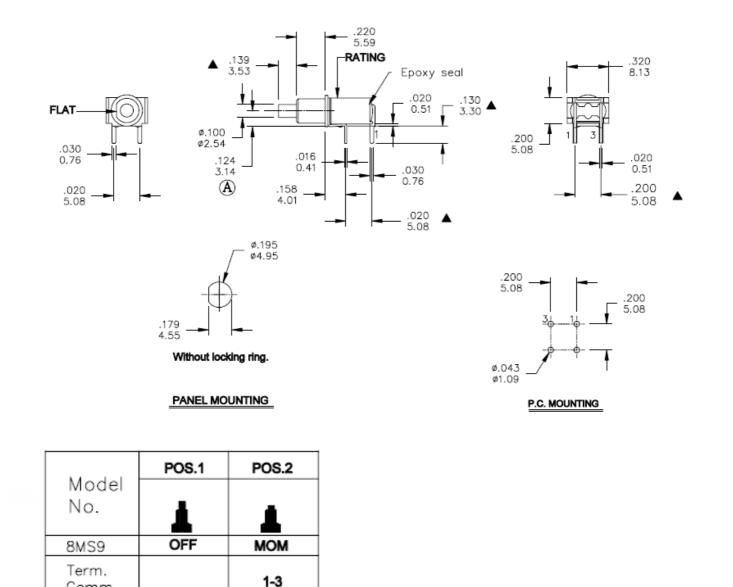

## **Dimensions** – inch mm

Comm.

SCHEMATIC

SWITCH FUNCTION

OPEN

4

°<u>3</u>