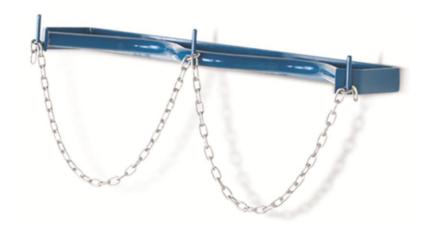

## Cylinder Wall Bracket, 2 Wide

RS Stock No. 467-4582

This stand is designed for the stability and safe storage of gas cylinders.

- Maximum cylinder allowance, 280 Qmm
- Cylinders secured using a galvanised chain.
- \*(Wall fixing not supplied).
- Epoxy powder coated in blue.

## An alternative option is also available, see RS Stock no. 467-4598

| Product Description           | H x W x D (mm) | RS Stock No. |
|-------------------------------|----------------|--------------|
| Cylinder Wall Bracket, 2 Wide | 40 x 650 x 155 | 467-4582     |