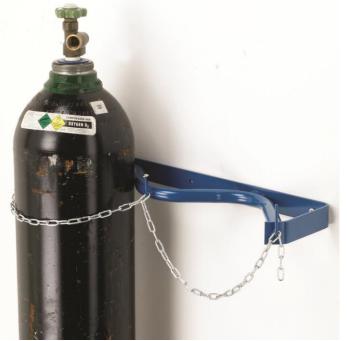

## Cylinder Wall Bracket, 2 Wide

RS Stock No. 467-4582

This stand is designed for the stability and safe storage of gas cylinders.

- Maximum cylinder allowance, 280 Qmm
- Cylinders secured using a galvanised chain.
- \*(Wall fixing not supplied).
- Epoxy powder coated in blue.

## An alternative option is also available, see RS Stock no. 467-4598

| Product Description           | H x W x D (mm) | RS Stock No. |
|-------------------------------|----------------|--------------|
| Cylinder Wall Bracket, 2 Wide | 40 x 650 x 155 | 467-4582     |