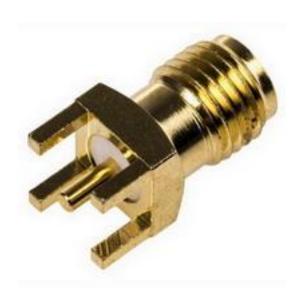

# RS Pro Straight PCB Mount SMA Connector, jack Coaxial

RS Stock No: 546-3276

#### **Product Details**

RS Pro straight PCB mount SMA connector features a gold plated brass body, PTFE insulator and gold plated centre contact. It is suitable for semi-rigid and flexible coaxial cables. This female connector is designed to provide high frequency performance at high power ratings in small diameters.

#### **Features and Benefits**

- Gold plated brass body, PTFE insulator and gold plated centre contacts
- Suitable for semi-rigid and flexible coaxial cables
- Designed to provide high frequency performance at high power ratings in small diameters