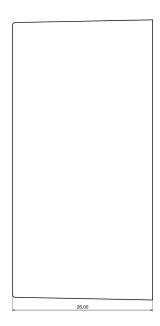

### Max PCB size

Dashed line shows outline of the mounting boss under PCB board Recommended mounting holes diameter ø3,5mm All dimensions are given within +/-0,5mm tolerance