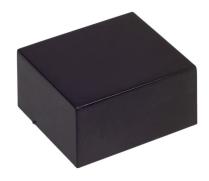

#### **Product Details**

Two-part enclosure is made of black ABS. The enclosure provides IP54 rating it is ideal for applications that doesn't require hermetic seal.

## **Features and Benefits**

- Made of ABS
- Available in black color
- Protection against liquids and solid objects: IP54 rating

rspro.com

| Category           | Two-part enclosures    |
|--------------------|------------------------|
| Туре               | Full                   |
| Material           | ABS                    |
| Variant            | Without gasket         |
| Height             | 26.0 mm                |
| Width              | 46.0 mm                |
| Length             | 52.0 mm                |
| Color              | Black                  |
| Protection level   | IP54                   |
| Standards Met      | RoHS Compliant         |
| Certificate number | CE/031/18, Z/12/001/17 |