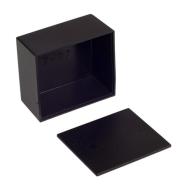

#### **Product Details**

Two-part enclosure is made of black ABS. The enclosure provides IP54 rating it is ideal for applications that doesn't require hermetic seal.

## **Features and Benefits**

- Made of ABS
- Available in black color
- Protection against liquids and solid objects: IP54 rating

rspro.com

| Category           | Two-part enclosures    |
|--------------------|------------------------|
| Туре               | Full                   |
| Material           | ABS                    |
| Variant            | Without gasket         |
| Height             | 26.0 mm                |
| Width              | 46.0 mm                |
| Length             | 52.0 mm                |
| Color              | Black                  |
| Protection level   | IP54                   |
| Standards Met      | RoHS Compliant         |
| Certificate number | CE/031/18, Z/12/001/17 |