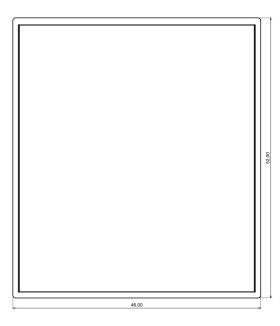

### Max PCB size

Dashed line shows outline of the mounting boss under PCB board Recommended mounting holes diameter ø3,5mm All dimensions are given within +/-0,5mm tolerance