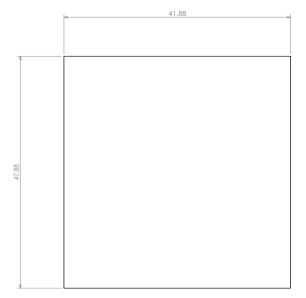

### Max PCB size

Dashed line shows outline of the mounting boss under PCB board Recommended mounting holes diameter ø3,5mm All dimensions are given within +/-0,5mm tolerance