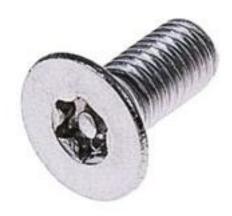

# RS Pro Bright Zinc Plated Flat Steel Tamper Proof Security Screw, M3 x 20mm

RS Stock No: 482-8149

#### **Product Details**

RS Pro pin hexalobular recessed flat head screw made of bright zinc plated steel, offers corrosion resistance. This screw is tamper proofed to withstand high operating temperature. The screw has metric threading for tight and secure fittings. This tamper proofed security screw measures 20 mm long and has M3 size threads for positive grip.

### **Features and Benefits**

- Countersunk flat head
- Bright zinc plated steel
- Tamper proof
- Pin 6-lobe recess
- Metric thread