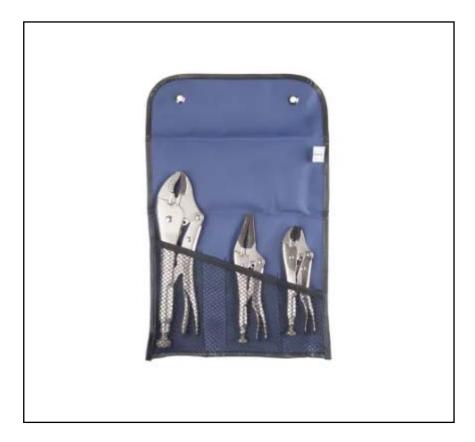

#### **FEATURES**

- Locking pliers maintain constant gripping force
- Guarded release lever helps keep work safe and secure
- Supplied in a plastic tool roll pouch

### **Product Description**

From RS PRO, this high-quality locking plier set contains 3 robust and reliable pieces. Each piece in the set is made from high-grade heat-treated alloy steel for maximum toughness and durability.