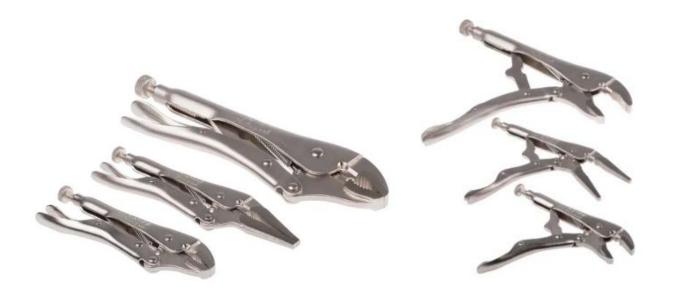

### **Product Description**

From RS PRO, this high-quality locking plier set contains 3 robust and reliable pieces. Each piece in the set is made from high-grade heat-treated alloy steel for maximum toughness and durability.

#### **General Specifications**

| Plier Type       | Plier Set                                                          |
|------------------|--------------------------------------------------------------------|
| Material         | Steel                                                              |
| Number Of Pieces | 3                                                                  |
| Applications     | Gripping, Pulling, Prying, Wire Cutting, Pipe Work, Precision Work |