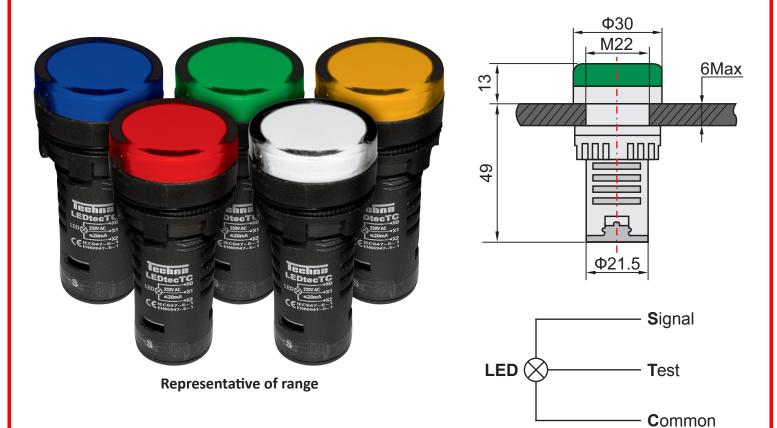

## Datasheet LED Indicator 22mm Green 24Vac/dc Test Circuit

RS Stock Number: 909-2503

ENGLISH

## **Technical Specification**

| Colour                                | Green                  |
|---------------------------------------|------------------------|
| Nominal Voltage (V <sub>n</sub> )     | 24V ac/dc              |
| Operating Voltage Range               | V <sub>n</sub> +/- 15% |
| Frequency (ac)                        | 50 - 60Hz              |
| Insulation Resistance                 | ≥ 2MΩ                  |
| Insulation Withstand                  | 2.5kVac, 1 minute      |
| Current Draw                          | ≤ 20mA                 |
| IP Rating (from front, panel mounted) | IP65                   |
| Brightness                            | ≥ 60 cd/m³             |
| Operational Life                      | 30,000 hours           |
| Relative Humidity                     | ≤ 98%                  |
| Operating Temperature Range           | -25°C to +55°C         |