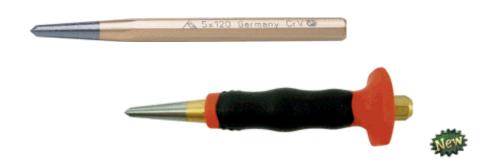

#### **Centre Punches**

| Art. No. poliert/polished | -L-<br>mm | ⊖<br>mm | Ø<br>mm | ₫<br>g | 8  |
|---------------------------|-----------|---------|---------|--------|----|
| 430 100 0                 | 100       | 8       | 3       | 30     | 10 |
| 430 120 0                 | 120       | 10      | 4       | 70     | 10 |
| 430 122 0                 | 120 HS    | 10      | 4       | 84     | 5  |
| 431 120 0                 | 120       | 10      | 5       | 75     | 10 |
| 431 152 0                 | 150 HS    | 10      | 5       | 134    | 5  |
| 432 120 0                 | 120       | 12      | 5       | 105    | 10 |
| 433 150 0                 | 150       | 12      | 5       | 130    | 10 |
| 434 150 0                 | 150       | 14      | 6       | 180    | 10 |
| 435 150 0                 | 150       | 16      | 6       | 200    | 10 |