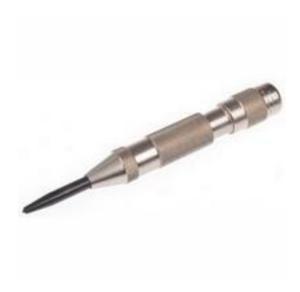

## **RS Pro Automatic Punch, 130 mm**

RS Stock No: 460-9550

### **Product Details**

RS Pro automatic punch has an overall length of 130 mm and self striking precision centre punches with freely adjustable impact force.

#### **Features and Benefits**

- Self striking precision centre punches with freely adjustable impact force
- Free-cutting steel with nickel plated surface
- Interchangeable hardened tip

# **Specifications:**

Overall Length 130 mm

Punch Type Automatic