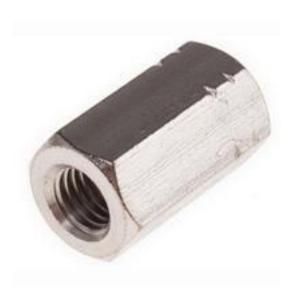

# RS Pro 30mm Stainless Steel Connecting Nut, M10, 316,

**A4** 

RS Stock No: 206-2274

### **Product Details**

RS Pro hexagonal coupling nut of 30 mm long, has 316, A4 grade stainless steel construction for corrosion resistance. It has M10 internal threading to connect threaded rods. This nut is used as spacers or to connect studding.