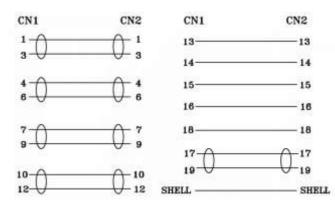

- 1. CABLE: 30AWG[(0.254MM BC\*1P+FAM)\*5PCS +0.254MM BC\*5C+AL+0.254MM BC+PVC6.0MM] OUTER JACKET BLACK IN COLOR OD:6.0MM±0.2mm
- 2. HOOD: MOLDING TYPE, BLACK IN COLOR
- CABLE ELECTRICAL TEST:100% OPEN SHORT & MISS WIRE TEST.
- 4. PACKING: 1PC/POLYBAG