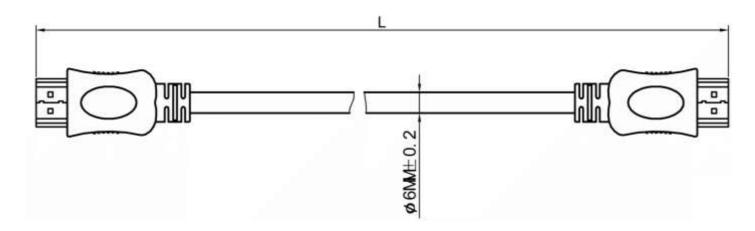

- 1. CABLE: 30AWG[(0.254MM BC\*1P+FAM)\*5PCS +0.254MM BC\*5C+AL+0.254MM BC+PVC6.0MM] OUTER JACKET BLACK IN COLOR OD:6.0MM±0.2mm
- 2. HOOD: MOLDING TYPE, BLACK IN COLOR
- CABLE ELECTRICAL TEST:100% OPEN SHORT & MISS WIRE TEST.
- 4. PACKING: 1PC/POLYBAG