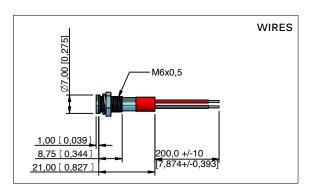

| 2,000mcd               | 350mcd | 3.2V            |
| Yellow           | 1,200mcd               | 140mcd | 2.0V            |
| Orange           | 4,500mcd               | 400mcd | 2.2V            |

Luminous intensity will be reduced with lower operating current.

Note: The operating voltage must not be exceeded by more that 10% as this will result in reduced life expectancy.

The company reserves the right to change specifications without notice.

\* Customer to supply resistor for desired operating current.

Luminous intensity is measured at 20mA on a discrete LED unless otherwise stated.

LED characteristics are dependent upon environmental conditions. Therefore published data should be considered nominal.



# **ENGLISH**

### **Technical Drawings**

#### **FLUSH BEZEL**