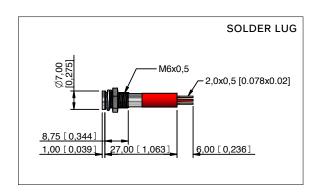

| 2,000mcd               | 350mcd | 3.2V            |
| Yellow           | 1,200mcd               | 140mcd | 2.0V            |
| Orange           | 4,500mcd               | 400mcd | 2.2V            |

Luminous intensity will be reduced with lower operating current.

Note: The operating voltage must not be exceeded by more that 10% as this will result in reduced life expectancy.

The company reserves the right to change specifications without notice.

\* Customer to supply resistor for desired operating current.

Luminous intensity is measured at 20mA on a discrete LED unless otherwise stated.

LED characteristics are dependent upon environmental conditions. Therefore published data should be considered nominal.



# **ENGLISH**

### **Technical Drawings**

#### **FLUSH BEZEL**