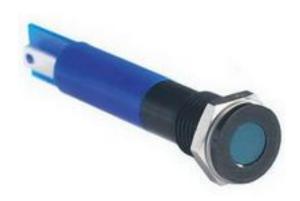

## **Product Details**

RS Pro flush indicator with 6 mm mounting hole, features blue LEDs for panel mount applications. With an IP67 rating, it is suitable for most environments including outdoor applications. This indicator accommodates a lamp size of 3 mm and offers solder lug termination. It has a voltage rating of 24 V dc. The indicator has a wide operating temperature range of -40 to +85°C, further increasing the potential applications they may be used for. The 3 mm LED requires a 6 mm panel cut-out and is supplied with a fixing nut and spring washer. It offers a wide selection of voltage ratings, bezel finishes and bezel styles.

#### Features and Benefits

- 6 mm panel mounting LED indicator
- Coloured diffused epoxy lens or water clear super bright LEDs
- · Prominent, recessed, chamfer and flush bezel styles
- Sealed to IP67
- Operating temperature range: -40 to +85°C

# **Specifications:**

| Bezel Colour Bezel Style Flush Current Rating 100 mcd Intensity 1100 mcd IP Rating IP67 Lamp Size 3 mm Lamp Type LED Length Size 135.75 mm Light Output Colour Mounting Hole Size Termination Type Solder Lug Type Panel Mount Voltage Rating Type of Illumination Fixed Light Fixed Light                                                                                                                                                                                                                                                                                                                                                                                                                                                                                                                                                                                                                                                                                                                                                                                                                                                                                                                                                                                                                                                                                                                                                                                                                                                                                                                                                                                                                                                                                                                                                                                                                                                                                                                                                                                                                                    | opcomoditorio.       |              |
|-------------------------------------------------------------------------------------------------------------------------------------------------------------------------------------------------------------------------------------------------------------------------------------------------------------------------------------------------------------------------------------------------------------------------------------------------------------------------------------------------------------------------------------------------------------------------------------------------------------------------------------------------------------------------------------------------------------------------------------------------------------------------------------------------------------------------------------------------------------------------------------------------------------------------------------------------------------------------------------------------------------------------------------------------------------------------------------------------------------------------------------------------------------------------------------------------------------------------------------------------------------------------------------------------------------------------------------------------------------------------------------------------------------------------------------------------------------------------------------------------------------------------------------------------------------------------------------------------------------------------------------------------------------------------------------------------------------------------------------------------------------------------------------------------------------------------------------------------------------------------------------------------------------------------------------------------------------------------------------------------------------------------------------------------------------------------------------------------------------------------------|----------------------|--------------|
| Current Rating 20 mA Intensity 100 mcd IP Rating IP67 Lamp Size 3 mm Lamp Type LED Length 35.75 mm Light Output Colour Blue Mounting Hole Size 6 mm Termination Type Solder Lug Type Panel Mount Voltage Rating 24 V dc Temperature Rating -40 to +85°C LED Colour Blue                                                                                                                                                                                                                                                                                                                                                                                                                                                                                                                                                                                                                                                                                                                                                                                                                                                                                                                                                                                                                                                                                                                                                                                                                                                                                                                                                                                                                                                                                                                                                                                                                                                                                                                                                                                                                                                       | Bezel Colour         | Black Chrome |
| Intensity 100 mcd  IP Rating IP67  Lamp Size 3 mm  Lamp Type LED  Length 35.75 mm  Light Output Colour Blue  Mounting Hole Size 6 mm  Termination Type Solder Lug  Type Panel Mount  Voltage Rating 24 V dc  Temperature Rating -40 to +85°C  LED Colour Blue                                                                                                                                                                                                                                                                                                                                                                                                                                                                                                                                                                                                                                                                                                                                                                                                                                                                                                                                                                                                                                                                                                                                                                                                                                                                                                                                                                                                                                                                                                                                                                                                                                                                                                                                                                                                                                                                 | Bezel Style          | Flush        |
| IP Rating Lamp Size Jamp Type LED Length Jamp Type Length Light Output Colour Mounting Hole Size Termination Type Solder Lug Type Panel Mount Voltage Rating Panel Mount Voltage Rating Voltage Rating LED Colour LED Colour Planel Panel | Current Rating       | 20 mA        |
| Lamp Size 3 mm  Lamp Type LED  Length 35.75 mm  Light Output Colour Blue  Mounting Hole Size 6 mm  Termination Type Solder Lug  Type Panel Mount  Voltage Rating 24 V dc  Temperature Rating -40 to +85°C  LED Colour Blue                                                                                                                                                                                                                                                                                                                                                                                                                                                                                                                                                                                                                                                                                                                                                                                                                                                                                                                                                                                                                                                                                                                                                                                                                                                                                                                                                                                                                                                                                                                                                                                                                                                                                                                                                                                                                                                                                                    | Intensity            | 100 mcd      |
| Lamp Type Length 35.75 mm Light Output Colour Blue Mounting Hole Size 6 mm Termination Type Solder Lug Type Panel Mount Voltage Rating 24 V dc Temperature Rating LED LED Colour LED Colour LED Colour Blue                                                                                                                                                                                                                                                                                                                                                                                                                                                                                                                                                                                                                                                                                                                                                                                                                                                                                                                                                                                                                                                                                                                                                                                                                                                                                                                                                                                                                                                                                                                                                                                                                                                                                                                                                                                                                                                                                                                   | IP Rating            | IP67         |
| Length 35.75 mm  Light Output Colour Blue  Mounting Hole Size 6 mm  Termination Type Solder Lug  Type Panel Mount  Voltage Rating 24 V dc  Temperature Rating -40 to +85°C  LED Colour Blue                                                                                                                                                                                                                                                                                                                                                                                                                                                                                                                                                                                                                                                                                                                                                                                                                                                                                                                                                                                                                                                                                                                                                                                                                                                                                                                                                                                                                                                                                                                                                                                                                                                                                                                                                                                                                                                                                                                                   | Lamp Size            | 3 mm         |
| Light Output Colour  Mounting Hole Size  6 mm  Termination Type  Solder Lug  Type  Panel Mount  Voltage Rating  24 V dc  Temperature Rating  -40 to +85°C  LED Colour  Blue                                                                                                                                                                                                                                                                                                                                                                                                                                                                                                                                                                                                                                                                                                                                                                                                                                                                                                                                                                                                                                                                                                                                                                                                                                                                                                                                                                                                                                                                                                                                                                                                                                                                                                                                                                                                                                                                                                                                                   | Lamp Type            | LED          |
| Mounting Hole Size 6 mm  Termination Type Solder Lug  Type Panel Mount  Voltage Rating 24 V dc  Temperature Rating -40 to +85°C  LED Colour Blue                                                                                                                                                                                                                                                                                                                                                                                                                                                                                                                                                                                                                                                                                                                                                                                                                                                                                                                                                                                                                                                                                                                                                                                                                                                                                                                                                                                                                                                                                                                                                                                                                                                                                                                                                                                                                                                                                                                                                                              | Length               | 35.75 mm     |
| Termination Type  Type  Panel Mount  Voltage Rating  Temperature Rating  LED Colour  Solder Lug  Panel Mount  24 V dc  -40 to +85°C  Blue                                                                                                                                                                                                                                                                                                                                                                                                                                                                                                                                                                                                                                                                                                                                                                                                                                                                                                                                                                                                                                                                                                                                                                                                                                                                                                                                                                                                                                                                                                                                                                                                                                                                                                                                                                                                                                                                                                                                                                                     | Light Output Colour  | Blue         |
| Type Panel Mount  Voltage Rating 24 V dc  Temperature Rating -40 to +85°C  LED Colour Blue                                                                                                                                                                                                                                                                                                                                                                                                                                                                                                                                                                                                                                                                                                                                                                                                                                                                                                                                                                                                                                                                                                                                                                                                                                                                                                                                                                                                                                                                                                                                                                                                                                                                                                                                                                                                                                                                                                                                                                                                                                    | Mounting Hole Size   | 6 mm         |
| Voltage Rating 24 V dc  Temperature Rating -40 to +85°C  LED Colour Blue                                                                                                                                                                                                                                                                                                                                                                                                                                                                                                                                                                                                                                                                                                                                                                                                                                                                                                                                                                                                                                                                                                                                                                                                                                                                                                                                                                                                                                                                                                                                                                                                                                                                                                                                                                                                                                                                                                                                                                                                                                                      | Termination Type     | Solder Lug   |
| Temperature Rating -40 to +85°C  LED Colour Blue                                                                                                                                                                                                                                                                                                                                                                                                                                                                                                                                                                                                                                                                                                                                                                                                                                                                                                                                                                                                                                                                                                                                                                                                                                                                                                                                                                                                                                                                                                                                                                                                                                                                                                                                                                                                                                                                                                                                                                                                                                                                              | Type                 | Panel Mount  |
| LED Colour Blue                                                                                                                                                                                                                                                                                                                                                                                                                                                                                                                                                                                                                                                                                                                                                                                                                                                                                                                                                                                                                                                                                                                                                                                                                                                                                                                                                                                                                                                                                                                                                                                                                                                                                                                                                                                                                                                                                                                                                                                                                                                                                                               | Voltage Rating       | 24 V dc      |
|                                                                                                                                                                                                                                                                                                                                                                                                                                                                                                                                                                                                                                                                                                                                                                                                                                                                                                                                                                                                                                                                                                                                                                                                                                                                                                                                                                                                                                                                                                                                                                                                                                                                                                                                                                                                                                                                                                                                                                                                                                                                                                                               | Temperature Rating   | -40 to +85°C |
| Type of Illumination Fixed Light                                                                                                                                                                                                                                                                                                                                                                                                                                                                                                                                                                                                                                                                                                                                                                                                                                                                                                                                                                                                                                                                                                                                                                                                                                                                                                                                                                                                                                                                                                                                                                                                                                                                                                                                                                                                                                                                                                                                                                                                                                                                                              | LED Colour           | Blue         |
|                                                                                                                                                                                                                                                                                                                                                                                                                                                                                                                                                                                                                                                                                                                                                                                                                                                                                                                                                                                                                                                                                                                                                                                                                                                                                                                                                                                                                                                                                                                                                                                                                                                                                                                                                                                                                                                                                                                                                                                                                                                                                                                               | Type of Illumination | Fixed Light  |
|                                                                                                                                                                                                                                                                                                                                                                                                                                                                                                                                                                                                                                                                                                                                                                                                                                                                                                                                                                                                                                                                                                                                                                                                                                                                                                                                                                                                                                                                                                                                                                                                                                                                                                                                                                                                                                                                                                                                                                                                                                                                                                                               |                      |              |