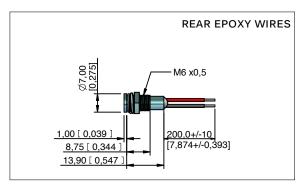

2,000mcd               | 350mcd | 3.2V            |
| Yellow           | 1,200mcd               | 140mcd | 2.0V            |
| Orange           | 4,500mcd               | 400mcd | 2.2V            |

Luminous intensity will be reduced with lower operating current.

Note: The operating voltage must not be exceeded by more that 10% as this will result in reduced life expectancy.

The company reserves the right to change specifications without notice.

\* Customer to supply resistor for desired operating current.

Luminous intensity is measured at 20mA on a discrete LED unless otherwise stated.

LED characteristics are dependent upon environmental conditions. Therefore published data should be considered nominal.



# **ENGLISH**

### **Technical Drawings**

#### **FLUSH BEZEL**