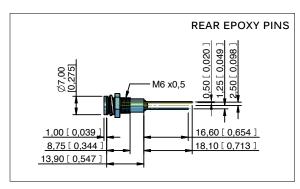

| 2,000mcd               | 350mcd | 3.2V            |
| Yellow           | 1,200mcd               | 140mcd | 2.0V            |
| Orange           | 4,500mcd               | 400mcd | 2.2V            |

Luminous intensity will be reduced with lower operating current.

Note: The operating voltage must not be exceeded by more that 10% as this will result in reduced life expectancy.

The company reserves the right to change specifications without notice.

\* Customer to supply resistor for desired operating current.

Luminous intensity is measured at 20mA on a discrete LED unless otherwise stated.

LED characteristics are dependent upon environmental conditions. Therefore published data should be considered nominal.



# **ENGLISH**

### **Technical Drawings**

#### **FLUSH BEZEL**