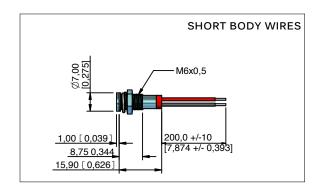

| 2,000mcd               | 350mcd | 3.2V            |
| Yellow           | 1,200mcd               | 140mcd | 2.0V            |
| Orange           | 4,500mcd               | 400mcd | 2.2V            |

Luminous intensity will be reduced with lower operating current.

Note: The operating voltage must not be exceeded by more that 10% as this will result in reduced life expectancy.

The company reserves the right to change specifications without notice.

\* Customer to supply resistor for desired operating current.

Luminous intensity is measured at 20mA on a discrete LED unless otherwise stated.

LED characteristics are dependent upon environmental conditions. Therefore published data should be considered nominal.



# **ENGLISH**

### **Technical Drawings**

#### **FLUSH BEZEL**