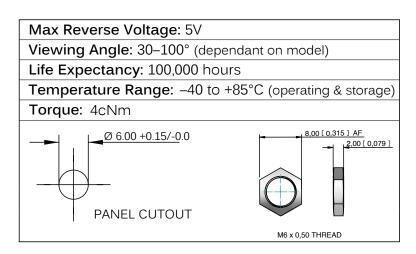

|                      |              |



| TECHNICAL SPECIFICATIONS |                   |                     |  |  |
|--------------------------|-------------------|---------------------|--|--|
| Voltage                  | Operating Voltage | Operating Current   |  |  |
|                          | (Min to Max)      | (Typical All Types) |  |  |
| 02 (No Resistor)         | 1.8 to 3.8VDC     | 20mA max*           |  |  |
| 6VDC                     | 5.4 to 6.6VDC     | 20mA                |  |  |
| 12VDC                    | 10.8 to 13.2VDC   | 20mA                |  |  |
| 24VAC/DC                 | 21.6 to 26.4VDC   | 20mA                |  |  |
| 28VDC                    | 25.2 to 30.8VDC   | 20mA                |  |  |

**ENGLISH** 



| Standard LED Intensity         | Prominent and Recessed               | Flush                    | Forward Voltage |
|--------------------------------|--------------------------------------|--------------------------|-----------------|
| HE Red                         | 40mcd                                | 10mcd                    | 2.0V            |
| Green                          | 50mcd                                | 12mcd                    | 2.2V            |
| Yellow                         | 30mcd                                | 6mcd                     | 2.1V            |
| Blue                           | 1,200mcd                             | 100mcd                   | 3.8V            |
| White                          | 1,200mcd                             | 160mcd