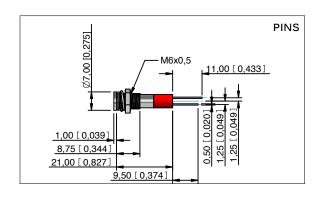

| 2,000mcd               | 350mcd | 3.2V            |
| Yellow           | 1,200mcd               | 140mcd | 2.0V            |
| Orange           | 4,500mcd               | 400mcd | 2.2V            |

Luminous intensity will be reduced with lower operating current.

Note: The operating voltage must not be exceeded by more that 10% as this will result in reduced life expectancy.

The company reserves the right to change specifications without notice.

\* Customer to supply resistor for desired operating current.

Luminous intensity is measured at 20mA on a discrete LED unless otherwise stated.

LED characteristics are dependent upon environmental conditions. Therefore published data should be considered nominal.



# **ENGLISH**

### **Technical Drawings**

#### **FLUSH BEZEL**