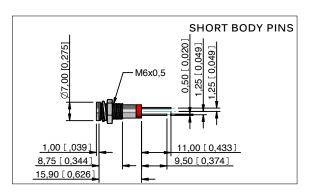

| 2,000mcd               | 350mcd | 3.2V            |
| Yellow           | 1,200mcd               | 140mcd | 2.0V            |
| Orange           | 4,500mcd               | 400mcd | 2.2V            |

Luminous intensity will be reduced with lower operating current.

Note: The operating voltage must not be exceeded by more that 10% as this will result in reduced life expectancy.

The company reserves the right to change specifications without notice.

\* Customer to supply resistor for desired operating current.

Luminous intensity is measured at 20mA on a discrete LED unless otherwise stated.

LED characteristics are dependent upon environmental conditions. Therefore published data should be considered nominal.



# **ENGLISH**

### **Technical Drawings**

#### **FLUSH BEZEL**