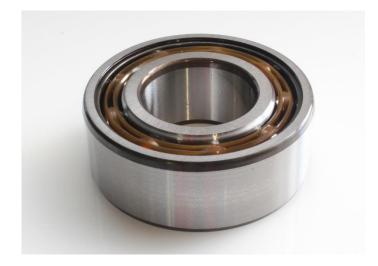

## Features & Benefits:

Double row angular contact ball bearings come with a built in 30° contact angle on each row. The contact angles extend beyond the limits of the bearing, allowing axial and radial loads in either direction.

The design improves rigidity of the bearing as the contact angle centres extend beyond the bearing limits. Installation is much quicker and easier than trying to assemble a pair of bearings as only one bearing needs to be installed.