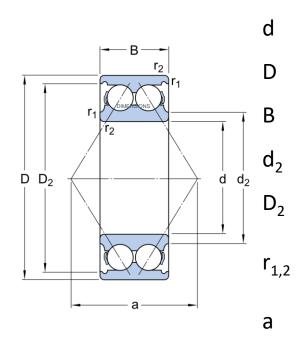

## **Technical Specifications:**

| ld (mm)    | 35    |
|------------|-------|
| Od (mm)    | 80    |
| Width (mm) | 34.9  |
| Material   | Steel |

Sealed and Shielded options are available to help keep out unwanted contamination and retain vital lubrication.

**Dimensional line drawings** 

35 mm 80 mm 34.9 mm ≈ 44.6 mm ≈ 70.5 mm min. 1.5 mm 47 mm