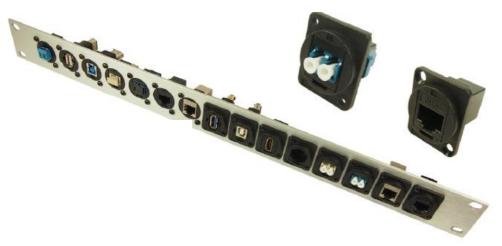

### **Description:**

All fit within a standard XLR panel cut out, and use common cabling for front and back connections. No soldering, no punch terminations, just use the standard cable for that particular connector style. Mount from the front or back, low rear profile accommodates the tightest "behind the panel" spaces. Available in a wide variety of styles.