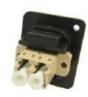

## **ENGLISH**

8741188 HDMI A Female to HDMI A, Gold Plated, CSK hole. 8741232 As above with Plain hole.

Part No. Description

USB 3.0 A to USB 3.0 A, Nickel Plated, CSK hole.
As above with Plain hole

Part No. Description

USB 3.0 B to USB 3.0 A, Nickel Plated, CSK hole.
As above with Plain hole

Part No. Description

USB 2.0 B to USB 2.0 A, Nickel Plated, CSK hole.
As above with Plain hole

Part No. Description

USB 2.0 A to USB 2.0 A, Nickel Plated, CSK hole. As above with Plain hole