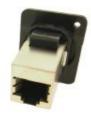

8741229 FTP Cat6 RJ45-RJ45, Shielded, CSK Hole 8741267 As above with Plain hole

Part No. Description

8741223 UTP Cat6 RJ45-RJ45, CSK Hole
8741276 As above with Plain hole