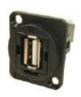

## **ENGLISH**

8741188 HDMI A Female to HDMI A, Gold Plated, CSK hole. 8741232 As above with Plain hole.

Part No. Description

USB 3.0 A to USB 3.0 A, Nickel Plated, CSK hole.
As above with Plain hole

Part No. Description