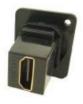

## **ENGLISH**

8741188 HDMI A Female to HDMI A, Gold Plated, CSK hole. 8741232 As above with Plain hole.

Part No. Description

USB 3.0 A to USB 3.0 A, Nickel Plated, CSK hole.
As above with Plain hole

Part No. Description