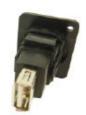

USB 3.0 B to USB 3.0 A, Nickel Plated, CSK hole.
As above with Plain hole

Part No. Description

USB 2.0 B to USB 2.0 A, Nickel Plated, CSK hole.
As above with Plain hole

Part No. Description

USB 2.0 A to USB 2.0 A, Nickel Plated, CSK hole. As above with Plain hole