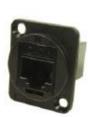

Part No. Description

8741217 FTP Cat5e RJ45-RJ45, Shielded, CSK Hole 8741260 As above with Plain hole

Part No. Description

8741226 UTP Cat5e RJ45-RJ45, CSK Hole 8741263 As above with Plain hole

Part No. Description