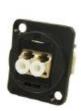

Part No. Description

8741217 FTP Cat5e RJ45-RJ45, Shielded, CSK Hole 8741260 As above with Plain hole

Part No. Description

8741226 UTP Cat5e RJ45-RJ45, CSK Hole 8741263 As above with Plain hole

Part No. Description

8741229 FTP Cat6 RJ45-RJ45, Shielded, CSK Hole 8741267 As above with Plain hole

Part No. Description

8741223 UTP Cat6 RJ45-RJ45, CSK Hole
8741276 As above with Plain hole