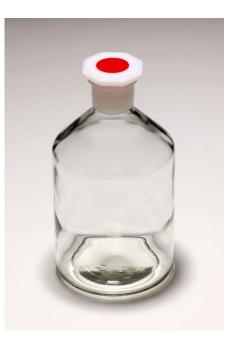

## Datasheet RS PRO- Reagent Bottle 250ml, soda-lime glass

Stock No: 2012446

## **Technical Specifications:**

Description

Material & Colour

Capacity

**Closure Material** 

Reagent Bottle,

Soda-lime glass, Clear

250ml

## Features & Benefits:

- Reagent bottle with ground neck
- Supplied with polyethylene stopper
- Ideal for the storage of liquids and solutions.

| Body diameter (mm) | 69    |
|--------------------|-------|
| Height (mm)        | 131   |
| Socket size        | 19/26 |