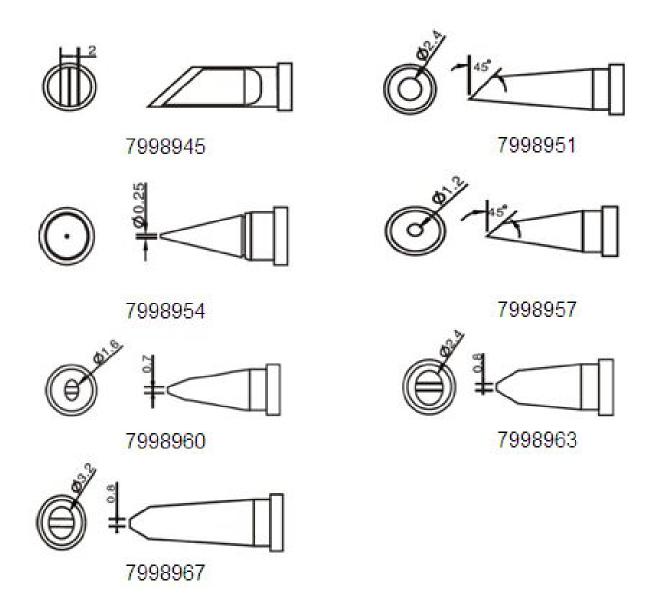

# RS Pro 1.2 mm 45° Conical Bevel Soldering Iron Tip for use with DS90 Solder Iron

RS Stock No: **799-8957** 

#### **Product Details**

RS Pro conical bevel soldering iron tip has 1.2 mm tip with 45° conical angle. This soldering tip is suitable for use with AT90DH soldering station with soldering iron. This tip features a smaller soldering iron tip size and split design to reduce accessory expenses.

## **Specifications:**

| For Use With | DS90 Solder Iron |
|--------------|------------------|
| Tip Angle    | 45°              |
| Tip Series   | DS               |
| Tip Shape    | Conical Bevel    |
| Tip Size     | 1.2 mm           |