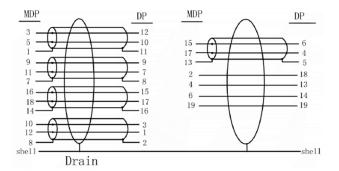

| 13 | mini Display Port M Dust cap                                                                      |
|----|---------------------------------------------------------------------------------------------------|
| 12 | W=25MM Copper foil                                                                                |
| 11 | DisplayPort M Dust cap                                                                            |
| 10 | PVC~45P~Black                                                                                     |
| 9  | LDPE                                                                                              |
| 8  | Copper foil~25u~W=8MM                                                                             |
| 7  | DisplayPort 1.4 M Black clamp ~ material PA66                                                     |
| 6  | DisplayPort1.4 M Upper shell (without "DP" logo) ~ fine grain surface ~ PC + ABS material ~ Black |
| 5  | DisplayPort1.4 M Lower shell (without "DP" logo) ~ fine grain surface ~ PC + ABS material ~ Black |
| 4  | DisplayPort 1.4 M Tinplate on tall clip ~ material: SPCC ~ nickel plating                         |
| 3  | DisplayPort 1.4 M Lower Horse Iron with tail clamp ~ material: SPCC ~ nickel plating              |
| 2  | DisplayPort 1.4 M Solder~Insulation:Black~shell gold plated pin gold plated                       |
| 1  | MINI DP1.4 M TO M CABLE~32AWG~0D4.8MM~1.02M~gold~Black                                            |