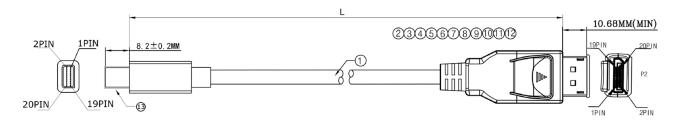

## RS PRO 2mtr 8K DP1.4 Mini DisplayPort Male to DisplayPort Male Cable - Black

**Stock number: 195-4905** 

EN

The RSPRO 2 metre 8K male to male mini DisplayPort to DisplayPort cable has a black PVC jack and an outer diameter of 4.8mm. The connectors have a gold flash covering to prevent corrosion.

Our cables are DisplayPort version 1.4 (HBR3) and can support up to 8K@60Hz, 4K@120Hz or with Multi Stream Transport (MST) they can display to multiple screens.

The connector hoods are also made of black PVC and have a strain relief to prevent the jacket splitting around the boot.