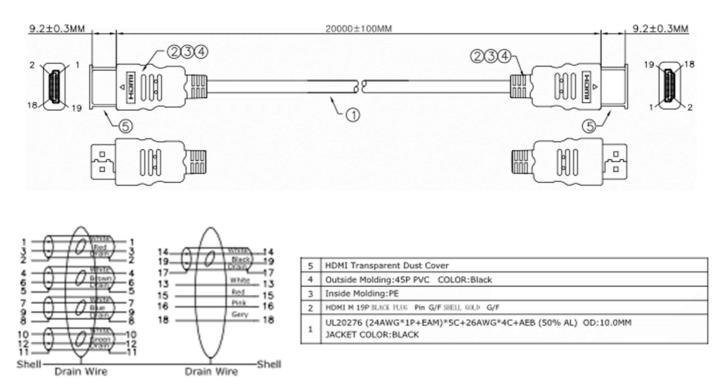

## **RS PRO 20mtr HDMI M-M High Speed with Ethernet Cable - Black**

Stock number: 182-8501

EN

The RSPRO 20 metre male to male HDMI cable which has a black PVC jack and an outer diameter of 7mm. The connectors have a gold flash covering to prevent corrosion.

The connector hoods are also made of black PVC with a small foot print of 19.44mm wide and 11mm high, and have a strain relief to prevent the jacket splitting around the boot.

HDMI is possibly the most common display connection on the market which can be found on devices ranging from PC's, Bluray players, games consoles and more.