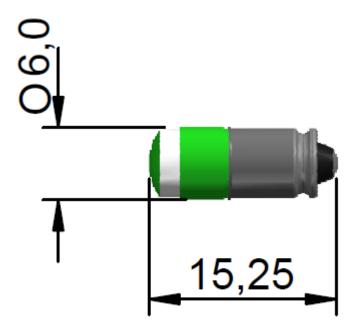

**Datasheet** 

## **ENGLISH**

## **Green Midget Groove LED Indicator Lamp**

RS Stock number 204-681

## **Dimensions (mm):**



## **Specifications:**

| LED/Multiled     | Multiled      | Optimum voltage (V)      | 28Vdc         | Intensity 35mcd |
|------------------|---------------|--------------------------|---------------|-----------------|
| Mounting Size    | TI 3/4        | Rectifier                | -             |                 |
| Mounting Finish  | -             | AC current               | -             |                 |
| Protection       | -             | DC current               | 20mA          |                 |
| Mount Holder     | Midget Groove | Voltage Tolerance (%)    | 10%           |                 |
| Chip Qty         | 6             | Optimum temperature (°C) | -30°C+65°C    |                 |
| Indicator colour | Green         | Storage temperature (°C) | -30°C+65°C    |