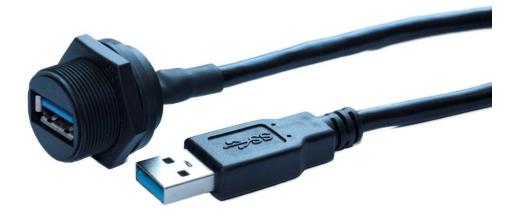

## Datasheet RS PRO IP67 USB-A 3.0 – Plastic Panel Mount with 300mm Cable to USB-A 3.0 Plug

The RS PRO series of waterproof plastic USB-A connectors are a range of ruggedised IP67 connectors designed to be used outdoors or in harsher industrial environments. Designed to fit panel cut outs of 20.75mm the plastic USB-A series also comes with rear potting on the panel mount connectors. This ensures your panel is still sealed to an IP67 rating even when the connector is unmated, and the sealing cap is not connected. The threaded mating allows for a secure connection while the Gold-plated contacts and USB Version 3.0 ensures 5Gbps data speeds.

**Features & Benefits:** 

- PA66 Housing
- IP67
- Rear-potted
- Threaded Mating
- USB-A 3.0
- Speeds up to 5Gbps