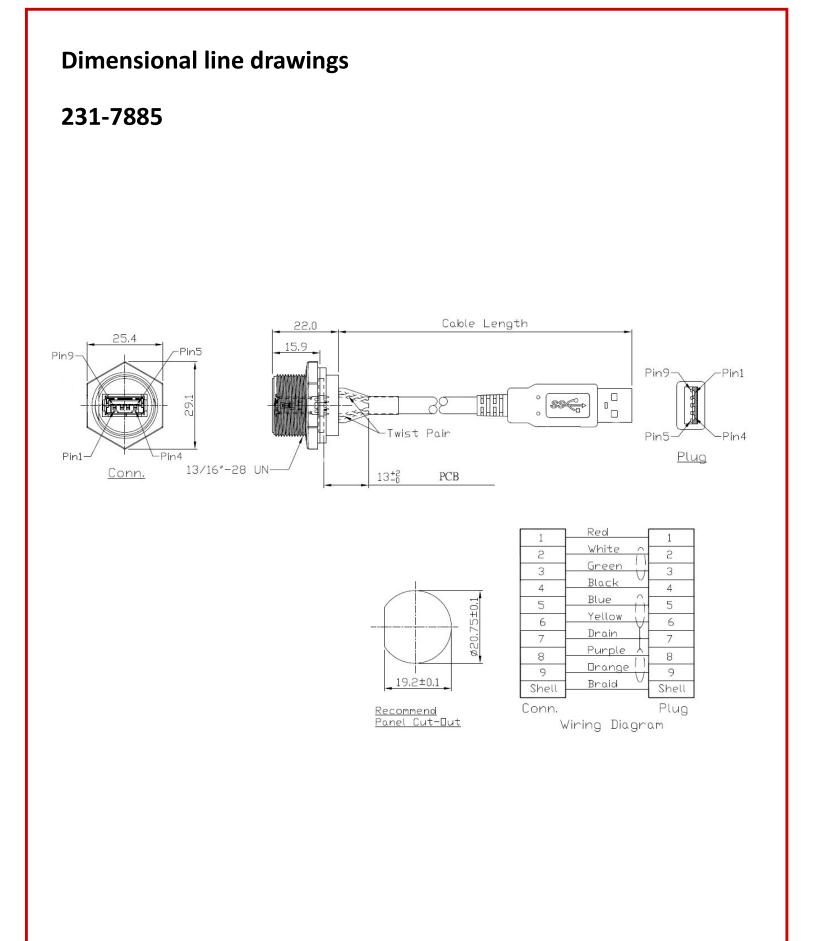

## Datasheet RS PRO IP67 USB-A 3.0 – Plastic Panel Mount with 300mm Cable to USB-A 3.0 Plug

The RS PRO series of waterproof plastic USB-A connectors are a range of ruggedised IP67 connectors designed to be used outdoors or in harsher industrial environments. Designed to fit panel cut outs of 20.75mm the plastic USB-A series also comes with rear potting on the panel mount connectors. This ensures your panel is still sealed to an IP67 rating even when the connector is unmated, and the sealing cap is not connected. The threaded mating allows for a secure connection while the Gold-plated contacts and USB Version 3.0 ensures 5Gbps data speeds.

**Features & Benefits:** 

- PA66 Housing
- IP67
- Rear-potted
- Threaded Mating
- USB-A 3.0
- Speeds up to 5Gbps