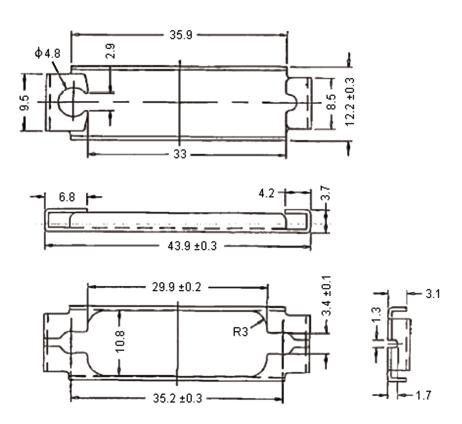

## Slide Lock Plate

## **Specifications:**

Connector Shell Size : DA

Connector Type : Slide Lock

For Use With : DA Size D Sub Connectors

No. of Ways : 15

Material : Stainless steel, SUS 304

Dimensions: Millimetres

## **Part Number Table**

| Description              | Part Number |
|--------------------------|-------------|
| Slide Lock Plate, 15 Way | DH-043-15S  |

Important Notice: This data sheet and its contents (the "Information") belong to the members of the Premier Farnell group of companies (the "Group") or are licensed to it. No licence is granted for the use of it other than for information purposes in connection with the products to which it relates. No licence of any intellectual property rights is granted. The Information is subject to change without notice and replaces all data sheets previously supplied. The Information supplied is believed to be accurate but the Group assumes no responsibility for its accuracy or completeness, any error in or omission from it or for any use made of it. Users of this data sheet should check for themselves the Information and the suitability of the products for their purpose and not make any assumptions based on information included or omitted. Liability for loss or damage resulting from any reliance on the Information or use of it (including liability resulting from negligence or where the Group was aware of the possibility of such loss or damage arising) is excluded. This will not operate to limit or restrict the Group's liability for death or personal injury resulting from its negligence. Multicomp is the registered trademark of the Group. © Premier Farnell plc 2012.