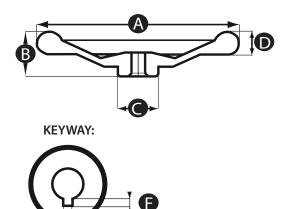

#### Insert/Hub

Steel central hub with machined bore and keyway.

| Part No. | Α   | В  | С  | D  | E | F   | Pilot bore<br>(mm) | Number of spokes |
|----------|-----|----|----|----|---|-----|--------------------|------------------|
| 237542   | 125 | 29 | 30 | 18 | 4 | 2   | 11                 | 3                |
| 237366   | 160 | 37 | 30 | 22 | 4 | 2.3 | 17                 | 4                |
| 237328   | 200 | 46 | 40 | 22 | 5 | 2.4 | 14                 | 4                |
| 237362   | 250 | 52 | 45 | 30 | 5 | 2.5 | 17                 | 5                |