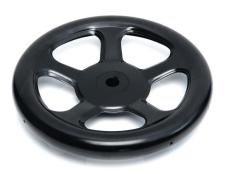

### **Spoked Steel Control Handwheel**

#### Material

Pressed steel

**Finish** Semi-gloss