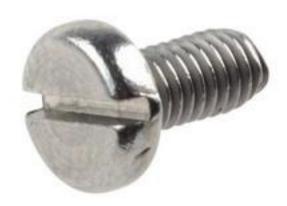

# RS Pro Plain Stainless Steel Pan Head Machine Screws, M3 x 6mm

RS Stock No: 526-940

#### **Product Details**

RS Pro machine screw measuring M3 x 6 mm, is made of A2 grade plain stainless steel material. This pan head screw is fully threaded and it can be used in pre-tapped holes or can be used with conforming nuts and washers in through holes. The slotted drive screw is designed to give you ease of assembly. It is suitable for use in medical, food, domestic and construction applications. This machine screw meets DIN 85 standards.