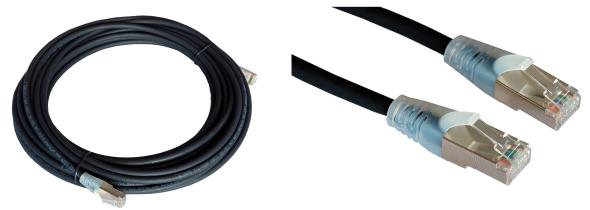

### RS Pro 10m Straight Through Cat6 Ethernet Cable Assembly, F/UTP Black LSZH RS Stock No: 556-354

#### **Product Details**

RS Pro Cat6 cable assembly in black colour, is 10 m long and designed with straight through wiring configuration. It uses LSZH sheath material.

#### **Features and Benefits**

- Category 6 cable terminated with high grade modular plugs
- Booted strain relief gives cable support and latch protection
- Individually tested