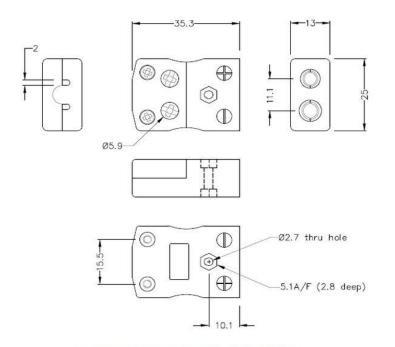

### Standard in-line Plug - Quick Wire

(dimensions in mm)

Standard in-line Socket - Quick Wire

(dimensions in mm)

RS Components is a leading provider for Automation and Control Gear, below is a selection of best selling products: