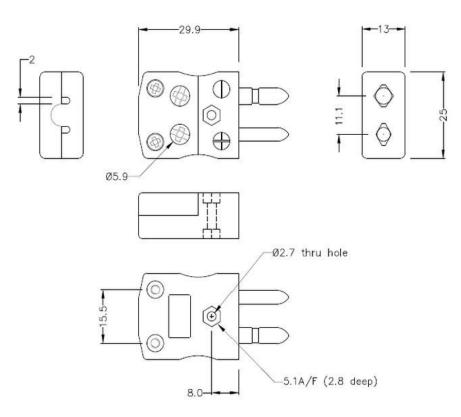

### Standard in-line Plug - Quick Wire

(dimensions in mm)

Standard in-line Socket - Quick Wire

(dimensions in mm)

RS Components is a leading provider for Automation and Control Gear, below is a selection of best selling products: