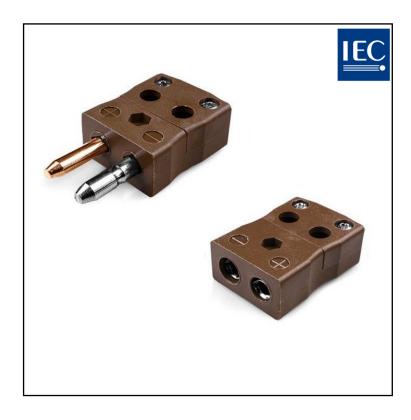

## **FEATURES**

- Ideal for general purpose use.
   Contacts are polarised to ensure correct connection
- Standard connector size
- Easy 'jab-in' connection for rapid termination
- IEC colour coded
- The International Electrotechnical Commission (IEC) is an international standards organisation that prepares and publishes international standards.

### **Product Description**

Easy 'jab-in' connection for rapid termination, just push wire in and tighten screw. Contacts are polarised to prevent incorrect connection

### **Specifications**

| Thermocouple Type | T IEC                    |
|-------------------|--------------------------|
| Connector Size    | Standard                 |
| Connector Type    | Quick Wire Plug & Socket |
| Colour            | Brown                    |
| Max. Temperature  | 220°C                    |
| Pins              | Solid Round Pins         |
| +Positive Contact | Copper                   |
| -Negative Contact | Copper Nickel            |