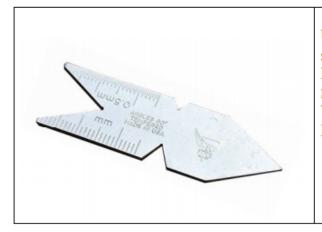

## Precision Screw Cutting Gauge

Used for checking 60 degree tool points and setting screw thread cutting tools Manufactured from tempered steel Satin chrome finish Working surfaces are ground for accuracy Both sides marked with 0.5 and 1mm graduations

ENGLISH

| RS Code  | Manufacturers | Description                   |
|----------|---------------|-------------------------------|
|          | Code          |                               |
|          |               |                               |
| 683-0709 | 5032          | Precision Screw Cutting Gauge |
|          |               |                               |