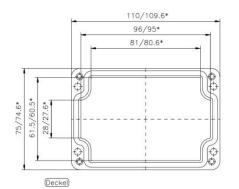

### **Dimensional line drawings**

## **Technical Specifications:**

| Material          | Glasfibre reinforced polyester                                                                 |
|-------------------|------------------------------------------------------------------------------------------------|
| Colour            | RAL 9011, black                                                                                |
| Dimension         | 75 x 110 x 75 mm (HxWxL)                                                                       |
| IP rating         | IP66                                                                                           |
| NEMA              | 1, 3S, 4                                                                                       |
| Impact resistance | IK 08 in reference to EN 60068-2-75                                                            |
| Seal              | Silicon seal                                                                                   |
| Temperature range | -50° up to +125°C                                                                              |
| Approvals         | ATEX, IEC Ex and EAC U-approved<br>UL 508 A, Maritime Register of shipping,<br>Lloyds register |
|                   |                                                                                                |