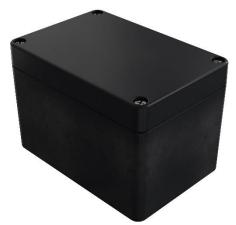

# Datasheet RS PRO GRP Ex Polyester Enclosure black, IP66, ATEX

Stock No: 2131646

## **Technical Specifications:**

| Material          | Glasfibre reinforced polyester                                                                 |
|-------------------|------------------------------------------------------------------------------------------------|
| Colour            | RAL 9011, black                                                                                |
| Dimension         | 75 x 110 x 75 mm (HxWxL)                                                                       |
| IP rating         | IP66                                                                                           |
| NEMA              | 1, 3S, 4                                                                                       |
| Impact resistance | IK 08 in reference to EN 60068-2-75                                                            |
| Seal              | Silicon seal                                                                                   |
| Temperature range | -50° up to +125°C                                                                              |
| Approvals         | ATEX, IEC Ex and EAC U-approved<br>UL 508 A, Maritime Register of shipping,<br>Lloyds register |
|                   |                                                                                                |

#### Features & Benefits:

• incl. in delivery: base, lid, seal, captive +/- stainless steel screws, 4 cooper plated earthing screws

- Ex-U approved enclosure for all chemical and hazardous atmospheres
- good UV resistance
- good chemical resistance
- halogenfree material
- watertight solution for outdoor and indoor application