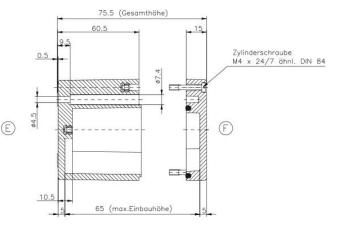

### **Dimensional line drawings**

## **Technical Specifications:**

| Material          | Glasfibre reinforced polyester                                                                 |
|-------------------|------------------------------------------------------------------------------------------------|
| Colour            | RAL 9011, black                                                                                |
| Dimension         | 75 x 110 x 75 mm (HxWxL)                                                                       |
| IP rating         | IP66                                                                                           |
| NEMA              | 1, 3S, 4                                                                                       |
| Impact resistance | IK 08 in reference to EN 60068-2-75                                                            |
| Seal              | Silicon seal                                                                                   |
| Temperature range | -50° up to +125°C                                                                              |
| Approvals         | ATEX, IEC Ex and EAC U-approved<br>UL 508 A, Maritime Register of shipping,<br>Lloyds register |
|                   |                                                                                                |