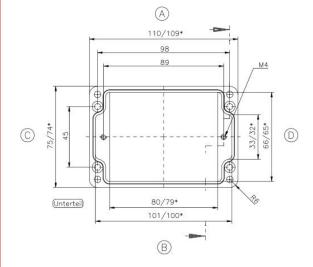

### **Dimensional line drawings**

## **Technical Specifications:**

| Material          | Glasfibre reinforced polyester                                                                 |
|-------------------|------------------------------------------------------------------------------------------------|
| Colour            | RAL 9011, black                                                                                |
| Dimension         | 75 x 110 x 75 mm (HxWxL)                                                                       |
| IP rating         | IP66                                                                                           |
| NEMA              | 1, 3S, 4                                                                                       |
| Impact resistance | IK 08 in reference to EN 60068-2-75                                                            |
| Seal              | Silicon seal                                                                                   |
| Temperature range | -50° up to +125°C                                                                              |
| Approvals         | ATEX, IEC Ex and EAC U-approved<br>UL 508 A, Maritime Register of shipping,<br>Lloyds register |
|                   |                                                                                                |