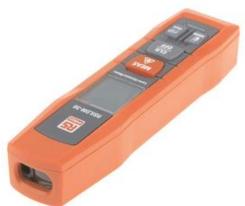

## RS Pro Distance Meter - RSILDM-30H

RS Stock No: 126-8183

secure places where access difficultly.

Accuracy
Battery Life
Battery Type
Display Type
Imperial or Metric
Laser Class
Laser Wavelength
Measurement Range
Metric-Imperial Conversion
Power Source

±1.5 mm
5000 (Measurement)
AAA
LCD - 3 Line
Both
Class II
635 nm
0.05 to 30 m, 0.15 to

0.05 to 30 m, 0.15 to 98 ft Yes Battery

RS Pro iLDM-30H Distance Meter, a compact and handy base model designed for indoor applications and easily used as a high-precision measurement tool. Design fits in pockets and in

## **Features and Benefits**

- 30 m distance meter
- Offers shortcuts, soft grip keys for addition, subtraction a
- Fast and reliable measurement
- Area and volume calculations
- Unit selectable (Meters, Feet and Inches)
- Continuous measure and Max / Min distance tracking
- Display illumination and 3-line display
- Buzzer indication
- Bluetooth 4.0 with APP support