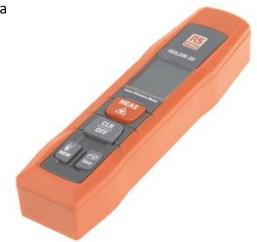

## RS Pro Distance Meter - RSILDM-30H

RS Stock No: 126-8183

secure places where access difficultly.

Accuracy
Battery Life
Battery Type
Display Type
Imperial or Metric
Laser Class
Laser Wavelength
Measurement Range
Metric-Imperial Conversion
Power Source

±1.5 mm
5000 (Measurement)
AAA
LCD - 3 Line
Both
Class II
635 nm
0.05 to 30 m, 0.15 to

0.05 to 30 m, 0.15 to 98 ft Yes Battery

RS Pro iLDM-30H Distance Meter, a compact and handy base model designed for indoor applications and easily used as a high-precision measurement tool. Design fits in pockets and in

## **Features and Benefits**

- 30 m distance meter
- Offers shortcuts, soft grip keys for addition, subtraction a
- Fast and reliable measurement
- Area and volume calculations
- Unit selectable (Meters, Feet and Inches)
- Continuous measure and Max / Min distance tracking
- Display illumination and 3-line display
- Buzzer indication
- Bluetooth 4.0 with APP support