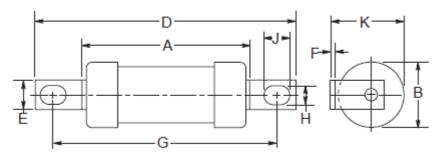

## **Dimensional Data:**

## Dimensions - mm

| S/N          | Amp<br>Rating | Pre-<br>arcing | Total<br>@<br>415V | Total<br>@<br>550V | Nom<br>Watts<br>Loss | Rated<br>Voltage<br>(AC) | A    | В    | D         | E    | F    | O    | Ħ   | J        | К    |
|--------------|---------------|----------------|--------------------|--------------------|----------------------|--------------------------|------|------|-----------|------|------|------|-----|----------|------|
| 521-<br>2680 | 63            | 7000           | 18,800             | 25,700             | 5.6                  | 550                      | 58.0 | 21.0 | 109.<br>5 | 14.3 | 3.20 | 94.0 | 8.7 | 11.<br>0 | 24.5 |
| 521-<br>2696 | 80            | 13,000         | 35,200             | 50,000             | 7.2                  | 550                      | 58.0 | 21.0 | 109.<br>5 | 14.3 | 3.20 | 94.0 | 8.7 | 11.<br>0 | 24.5 |
| 521-<br>2703 | 100           | 25,000         | 76,500             | 95,600             | 8.5                  | 550                      | 58.0 | 21.0 | 109.<br>5 | 14.3 | 3.20 | 94.0 | 8.7 | 11.<br>0 | 24.5 |