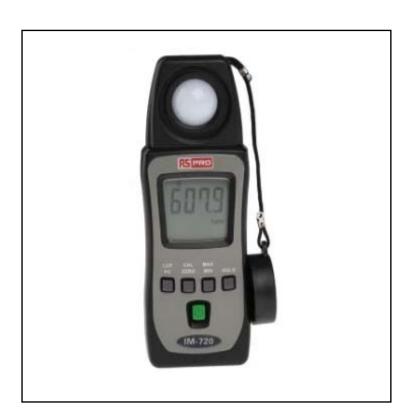

#### **Product Description**

RS PRO mini pocket light meter IM-720 is a great value lux/foot-candle light meter. It measures light from visible sources (sun, moon or any light-emitting body) and from equipped fluorescent, metal halide, high-pressure sodium and incandescent sources.

### **General Specifications**

| Model Number             | IM-720                                          |
|--------------------------|-------------------------------------------------|
| Sensor Type              | Photodiode                                      |
| Display Type             | 6-Digit LCD                                     |
| Features                 | Over Range Display                              |
| Calibration Availability | calibrated to standard incandescent lamp 2856°K |
| Applications             | Measuring of all visible light level            |