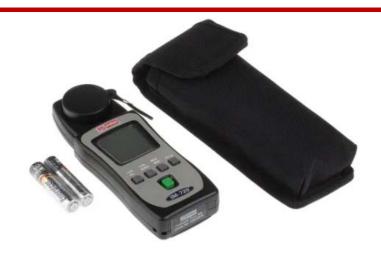

Resolution          | 3Lux                                    |
| Measurement Rate    | 2.5 times per second                    |

#### **Electrical Specifications**

| Power Source     | Battery  |
|------------------|----------|
| Battery Included | Yes      |
| Battery Type     | 2AAA     |
| Battery life     | 50 Hours |



## **Mechanical Specifications**

| Dimensions | 133mm x 48mm x 23mm |
|------------|---------------------|
| Width      | 48mm                |
| Depth      | 133mm               |
| Height     | 23mm                |
| Weight     | 80g                 |

## **Approvals**

| Compliance/Certifications | EN 61340-5-1:2007              |
|---------------------------|--------------------------------|
| Declarations              | RoHS Certificate of Compliance |









## **Light Meter**



#### Specifications:

Display: 6-digit LCD display with maximum reading of 3999

Sensor Silicon photodiode with filter and cosine correction.

Sampling Rate: 2.5 times per second.

Measuring Range: 400, 4000, 40000, 400000 Lux

40, 400, 4000,40000 Foot-candles

(1 Fc = 10.76 Lux).

Accuracy (0~500Lux): ±3% ±3Lux (Calibrated to standard incandescent lamp 2856°K).

( > 500Lux) ±3% (Calibrated to standard incandescent lamp 2856°K).

8% other visible light source

Angle deviation from 30°: ±2%.

cosine characteristics: 60°: ±6%.

80°: ±25%.

Power Supply: 2 batteries 1.5V AAA MN2400 LR03 AM4.

Battery life: About 50 hours.

Dimension: 133× 48× 23 mm (L × W × H).

Weight: Approx.90g with batteries installed.

Accessories: Manual, batteries and carrying bag.