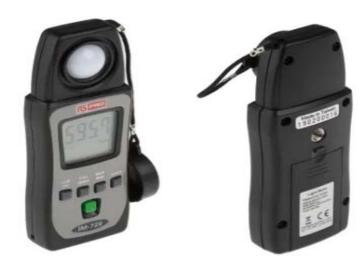

## **Mechanical Specifications**

| Dimensions | 133mm x 48mm x 23mm |
|------------|---------------------|
| Width      | 48mm                |
| Depth      | 133mm               |
| Height     | 23mm                |
| Weight     | 80g                 |