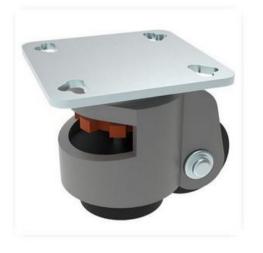

## Datasheet RS PRO Leveling Castor with Mounting Plate 40 / 45

Stock No: 2500425

Model With mounting plate

Description

Reliable leveling castor with integrated mounting plate

For fixation to aluminum profiles with modular dimension 40 and 45 mm without overhang No additional transport and base plate needed; Roller movement locking by temporary positioning on stamp, actuation of the height adjustment of the stamp via adjustement wheel in the castor housing with wrench

Material

Mounting plate: Steel Housing: Aluminum die-cast Adjustment wheel: Plastic PA Stamp: Rubber NBR Roller: Plastic PA

## Color

Housing: White aluminum ≈ RAL 9006 Adjustment wheel: Orange ≈ RAL 2004 Stamp: Black Roller: Black

Delivery Countries Worldwide

Pack Quantity 4 pieces

Surface Mounting plate: Zinc plated Housing: Powder coated