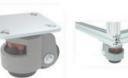

## Datasheet RS PRO Leveling Castor with Mounting Plate 40 / 45

Stock No: 2500425

Model With mounting plate

Description

Reliable leveling castor with integrated mounting plate

For fixation to aluminum profiles with modular dimension 40 and 45 mm without overhang No additional transport and base plate needed; Roller movement locking by temporary positioning on stamp, actuation of the height adjustment of the stamp via adjustement wheel in the castor housing with wrench