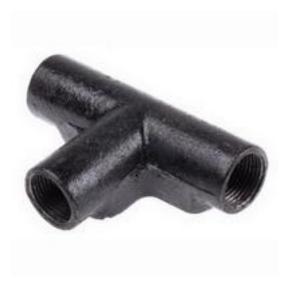

# RS Pro Inspection Tee Cable Conduit Fitting, Steel Black Enamel 20mm nominal size

RS Stock No: 763-9239

#### **Product Details**

RS Pro inspection tee cable conduit fitting is made of black enamelled steel for corrosion resistance. It has a nominal size of 20 mm. The conduit fitting is supplied with a standard cover and screws for easy installation.

#### **Features and Benefits**

- Steel construction
- Enamelled finish
- Inspection tee type fitting

### **Specifications:**

| -<br>Finish   | Black Enamel   |
|---------------|----------------|
| Fitting Type  | Inspection Tee |
| Material      | Steel          |
| Nominal Size  | 20 mm          |
| Standards Met | BS EN 50086    |