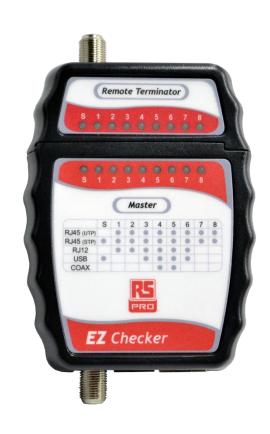

## 136-8579 CT008 EZ-Checker

| RS Article | Body type | Kind of      | Conditions of    | Display   | Operating   | Battery  |
|------------|-----------|--------------|------------------|-----------|-------------|----------|
| No.        |           | Cable Tester | Cable Tester     |           | way         | type     |
| 136-8579   | Plastic   | LAN, TEL,    | PASS, Disconnect | LED       | Keyless     | Alkaline |
|            |           | USB, COAX    |                  | Indicator | Plug & Play | 9VDC     |

## **SPECIFICATIONS:**

Display: LED Indicator

Connector Type: RJ45, RJ11(12), F Connector

Cable Type: LAN, TEL, USB, COAX.

Error Status: Disconnect.

**Length for Test:** 1~350 meters (3~1200 feet)

**Power Source:** 9VDC Battery.