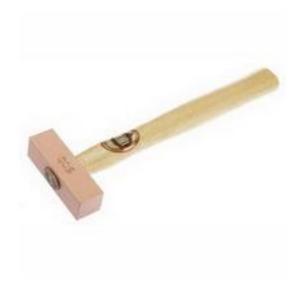

## **RS Pro 500g Square Solid Copper Mallet**

RS Stock No: 381-4745

#### **Product Details**

RS Pro mallet with square head, is made of solid copper and it weighs about 500 g. It provides a firm positive blow without risk of damage to highly finished or closely ground machined components. It is manufactured from 99.9% pure electrolytic copper rod.

### **Features and Benefits**

- Head diameter of 25 mm
- · Positive blow without risk of damage
- Ash wood handle
- Weighs 500 g
- Made from solid copper