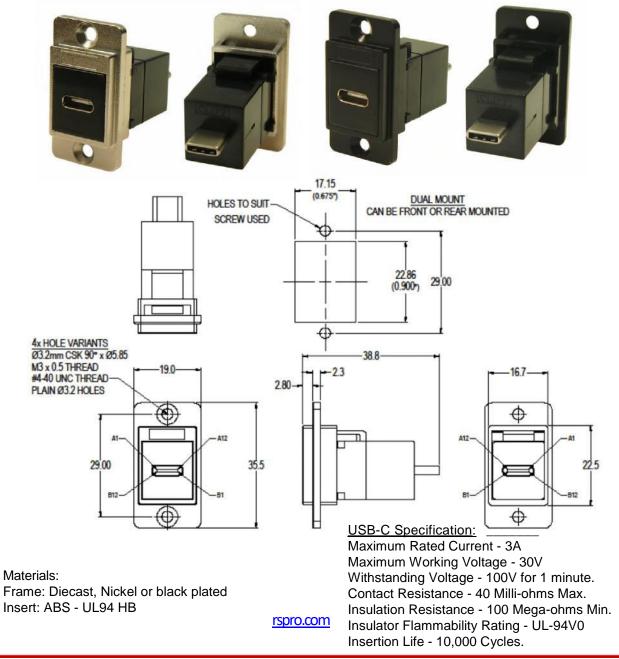

## Datasheet RS PRO SLIM DUAL MOUNTING METAL FRAME USB-C F-M FT CONNECTOR

Stock No: 2354758, 2354759

Features & Benefits:

- Fits standard rectangular cutout.

- Front or rear mounting through the panel.

- Various hole mounting options

Other models available:

Part No.

2354758 - DUALSLIM FT USB-C F-M, Nickel frame, CSK holes 2354759 - DUALSLIM FT USB-C F-M Black metal frame, CSK holes