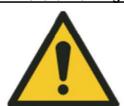

#### Hazard Warning

A yellow triangle with a black border containing a black symbol denoting a hazard present in the environment.