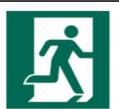

#### Safe Condition

A green rectangle or square with a white symbol or text providing information about first aid, escape or other safe condition messages.

Fire Equipment

A red rectangle or square with a symbol or text in white providing information about the location and/or use of fire fighting equipment.