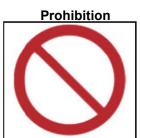

### SAFETY SIGN CLASSIFICATIONS WITH COLOURS TO ISO EN 7010 REGULATIONS

A red circular band with a diagonal bar on a white background. The black symbol denotes the the prohibited action