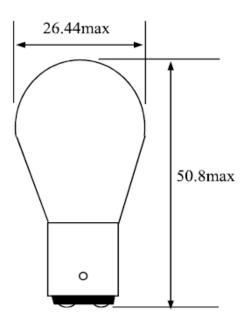

## **General Specifications**

| ECE Category   | P21W  |
|----------------|-------|
| Lamp Base      | BA15d |
| Light Colour   | Clear |
| Voltage Rating | 24 V  |
| Wattage        | 21 W  |

Drawing Not To Scale All Dimensions In mm