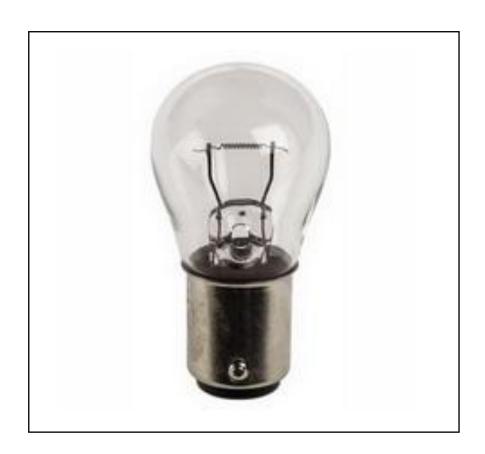

## RS PRO BA15d Base Clear Automotive Incandescent Lamp

RS Stock No.: 307-8393

RS PRO Professionally Approved Products bring to you professional quality parts across all product categories. Our product range has been tested by engineers and provides a comparable quality to the leading brands without paying a premium price.

## **Product Description**

The RS PRO Incandescent Clear Automotive Lamp bright 24V clear automotive lamp bulb for use in vehicle lights. A BA15d double contact bayonet bulb designed to produce a consistently bright light even when exposed to harsh environments.