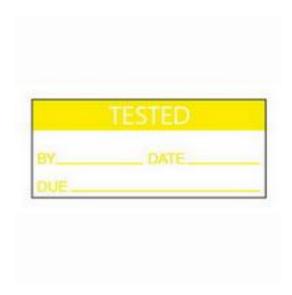

#### **Product Details**

RS Pro pre-printed adhesive label measures 38 mm x 16 mm. It has write-on space for writing the text using spirit based or ball-point pens, pencil or typewriter. The label has a text message of Tested and comes in a pack of 140.

#### **Features and Benefits**

- Easy to see at a glance which labels need renewing
- Tested legend
- Self adhesive

## **Specifications:**

| Background Colour | White    |
|-------------------|----------|
| Fixing Type       | Adhesive |
| Length            | 38 mm    |
| Pack Quantity     | 140      |
| Text Colour       | Yellow   |
| Width             | 16 mm    |
| Text Message      | Tested   |