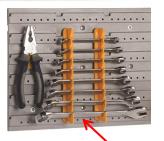

1783329

|             |                     | 4000   |      | !    |       |
|-------------|---------------------|--------|------|------|-------|
|             | V. T. T. T. T. T.   | 20 400 | 1221 | 1811 | A 0   |
| 1-9-1-1-1-V | W: 1: 1: 1: 1: 1: 1 | 1 1 1  |      | 2 he |       |
|             |                     | 10000  | 1 1  | 100  | 4 4 0 |
|             |                     |        | 1    | 200  |       |

| ı | Description                                                           | RS Stock no. | Size                |  |  |  |
|---|-----------------------------------------------------------------------|--------------|---------------------|--|--|--|
| ı | Plastic wall mounted panels                                           |              |                     |  |  |  |
| ı | Plastic modular wall panel                                            | 1783327      | H270 x W340 x D20mm |  |  |  |
| ı | Plastic modular wall panel                                            | 1783325      | H540 x W450 x D20mm |  |  |  |
| ı | Steel wall mounted pegboard                                           |              |                     |  |  |  |
| ı | Steel wall mounted pegboard                                           | 1783336      | H595 x W400 x D16mm |  |  |  |
| ı | Accessories to suit the plastic wall mounted panels or Steel pegboard |              |                     |  |  |  |
| ı | Pack of 16 Plastic Hooks                                              | 1783337      | H40 x D30 mm        |  |  |  |
| ı | Plastic 39 Drill Bit Holder                                           | 1783330      | H32 x W165 x D60mm  |  |  |  |
| ı | Plastic 8 Wrench Holder                                               | 1783329      | H210 x W175 x D25mm |  |  |  |
| ı | Plastic 24 Tool Holder                                                | 1783328      | H45 x W230 x D95mm  |  |  |  |
| ı | Pack of 20 Assorted Steel Spigots                                     | 1783338      | Type A x 12, B x 8  |  |  |  |