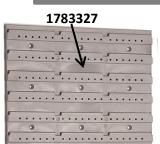

| ı | Description                                                           | RS Stock no. | Size                |  |  |  |
|---|-----------------------------------------------------------------------|--------------|---------------------|--|--|--|
| ı | Plastic wall mounted panels                                           |              |                     |  |  |  |
| ı | Plastic modular wall panel                                            | 1783327      | H270 x W340 x D20mm |  |  |  |
| ı | Plastic modular wall panel                                            | 1783325      | H540 x W450 x D20mm |  |  |  |
| ı | Steel wall mounted pegboard                                           |              |                     |  |  |  |
| ı | Steel wall mounted pegboard                                           | 1783336      | H595 x W400 x D16mm |  |  |  |
| ı | Accessories to suit the plastic wall mounted panels or Steel pegboard |              |                     |  |  |  |
| ı | Pack of 16 Plastic Hooks                                              | 1783337      | H40 x D30 mm        |  |  |  |
| ı | Plastic 39 Drill Bit Holder                                           | 1783330      | H32 x W165 x D60mm  |  |  |  |
| ı | Plastic 8 Wrench Holder                                               | 1783329      | H210 x W175 x D25mm |  |  |  |
| ı | Plastic 24 Tool Holder                                                | 1783328      | H45 x W230 x D95mm  |  |  |  |
| ı | Pack of 20 Assorted Steel Spigots                                     | 1783338      | Type A x 12, B x 8  |  |  |  |