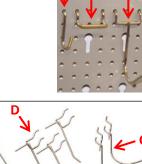

4844062

4843839

1783329

Pack Size

**4** 2

2

6

| E D C C     |
|-------------|
| B 1783335 A |

1783335

Type A x 6, B x 4, C x 2, D x 3, E x 1