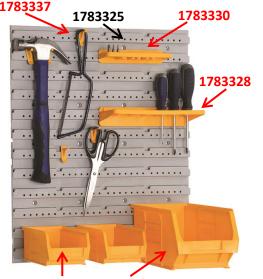

Pack of 16 Assorted Steel Spigots

|           | 1783336 | 1 |
|-----------|---------|---|
| 1783337 — |         |   |
| 1783328   |         |   |
| 1783330   |         | 2 |
|           |         |   |

| ı | Description                                                           | RS Stock no. | Size                |  |  |  |
|---|-----------------------------------------------------------------------|--------------|---------------------|--|--|--|
| ı | Plastic wall mounted panels                                           |              |                     |  |  |  |
| ı | Plastic modular wall panel                                            | 1783327      | H270 x W340 x D20mm |  |  |  |
| ı | Plastic modular wall panel                                            | 1783325      | H540 x W450 x D20mm |  |  |  |
| ı | Steel wall mounted pegboard                                           |              |                     |  |  |  |
| ı | Steel wall mounted pegboard                                           | 1783336      | H595 x W400 x D16mm |  |  |  |
| ı | Accessories to suit the plastic wall mounted panels or Steel pegboard |              |                     |  |  |  |
| ı | Pack of 16 Plastic Hooks                                              | 1783337      | H40 x D30 mm        |  |  |  |
| ı | Plastic 39 Drill Bit Holder                                           | 1783330      | H32 x W165 x D60mm  |  |  |  |
| ı | Plastic 8 Wrench Holder                                               | 1783329      | H210 x W175 x D25mm |  |  |  |
| ı | Plastic 24 Tool Holder                                                | 1783328      | H45 x W230 x D95mm  |  |  |  |
| ı | Pack of 20 Assorted Steel Spigots                                     | 1783338      | Type A x 12, B x 8  |  |  |  |