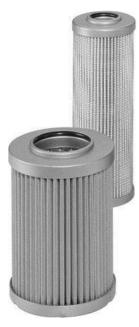

## RS Replacement Hydraulic Filter Element, 10µm

RS Stock number 512-689

## **Specification**

Nominal Flow: 30 1/m

• Nominal Flow: -10°C + 100°C

Micron Rating: 10 M
Filter Area: 332cm2
Collapse pressure: 25 bar
Bypass pressure: 3 bar

• Filter material: Inorganic glass fibre

Metal Parts: Steel tin platedPlastic parts: PolyamideValve Spring: Steel phosphate