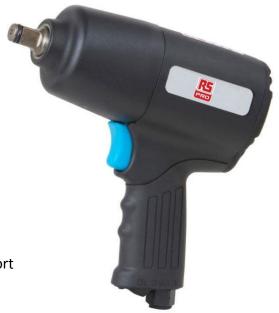

## RS Pro 1/2 in Turbo Impact Wrench

RS Stock No: 137-0878

RS Pro Turbo Impact Wrench – The twin hammer powered 1/2 in. impact wrench provides more power and smooth balanced blows, with the most modern energy efficient motor for maximum performance. Offers superior comfort from its strong and lightweight, even balanced and compact profile, while the uphill soft grip provides comfortable holding during extended use.