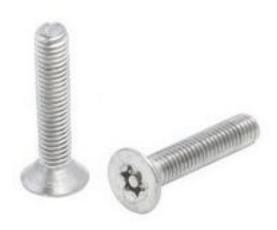

# RS Pro Plain Flat Stainless Steel Tamper Proof Security Screw, M5 x 25mm

RS Stock No: 621-2574

#### **Product Details**

RS Pro pin hexalobular recessed countersunk flat head screw is made of A2 grade stainless steel, for corrosion resistance. This screw is tamper proofed to withstand high operating temperature. The screw has metric threading for tight and secure fittings. This tamper proofed security screw measures 25 mm long and has M5 size threads for positive grip.