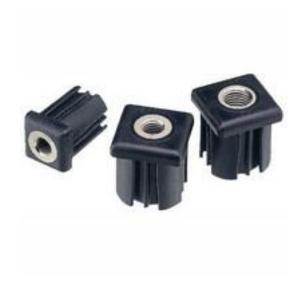

# RS Pro Nylon Tube Insert A020/003 Nickel-Plated Brass 30 x 30 x 43mm 43mm 30mm Square 500kg M16 30mm

RS Stock No: 235-0947

#### **Product Details**

RS Pro threaded tube insert with M16 thread size, is made from nylon and has nickel plated brass bush. It measures 30 x 30 x 43 mm, has a square profile and a static load capacity of 500 kg. The tube insert is suitable for fitting heavy duty self-levelling feet.

#### **Features and Benefits**

- For fitting heavy duty self-levelling feet
- Black re-enforced nylon square tube fittings
- Insert in brass or stainless steel