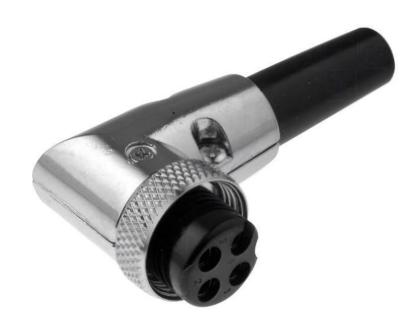

## **RS Pro 4 Pin Right Angle Plug**

## Specifications:

From RS Pro, these miniature right angle connectors are primarily intended for low voltage and signal applications. With the 2-pin, all the way up to 8-pin available, you are sure to find a model suitable for your application. All models are highly reliable and excellent quality.

## ENGLISH

| Specifications      |             |
|---------------------|-------------|
| Mating Type:        | Threaded    |
| Number of Poles:    | 4           |
| Contact Gender:     | Female      |
| Connector Size:     | Miniature   |
| Termination Method: | Crimp       |
| Current Rating:     | 1A          |
| Body Orientation:   | Right Angle |