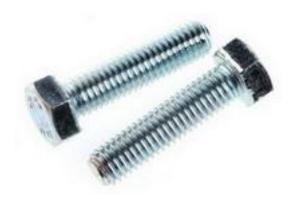

### RS Pro Zinc Plated Steel M10 x 90mm Set Screw

RS Stock No: 917-2930

#### **Product Details**

RS Pro set screw measuring M10 x 90 mm, is made of steel with zinc plated finish, which ensures an attractive and quality appearance. This 8.8 grade socket set screw is a fully threaded fastener and it provides a moderate corrosion resistance. The hex drive screw is suitable for use in a dry, indoor environment, machinery and construction applications.